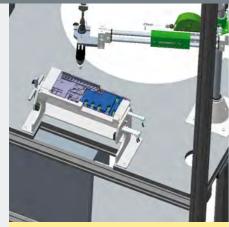

# THE INTELLIGENT MANUAL WORK STATION

#### **The Intelligent Manual Work Station**

- Intelligent Process Control and Process Documentation
- Highest Accuracy through the established EC Technology
- Automatic adjustment of your screwdriving parameters based upon position control
- Technical Cleanliness through vacuum extraction, low agitation feeding techniques and special process parameters
- Monitoring and control of part counts, screw positions and screw insertion sequences