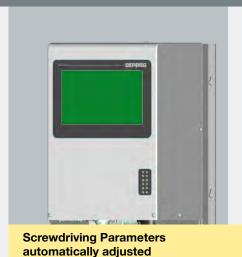

#### **The Intelligent Manual Work Station**

- Intelligent Process Control and Process Documentation
- Highest Accuracy through the established EC Technology
- Automatic adjustment of your screwdriving parameters based upon position control
- Technical Cleanliness through vacuum extraction, low agitation feeding techniques and special process parameters
- Monitoring and control of part counts, screw positions and screw insertion sequences

#### **Ergonomic**

Optimized Operator Guidance through Process Visualization

Operator Comfort through optimized Support Modules

**Ergonomically proven Workplace Accessories** 

automatically adjusted

0

00