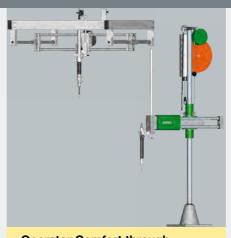

#### **The Intelligent Manual Work Station**

- Intelligent Process Control and Process Documentation
- Highest Accuracy through the established EC Technology
- Automatic adjustment of your screwdriving parameters based upon position control
- Technical Cleanliness through vacuum extraction, low agitation feeding techniques and special process parameters
- Monitoring and control of part counts, screw positions and screw insertion sequences

#### **Ergonomic**

Optimized Operator Guidance through Process Visualization

Operator Comfort through optimized Support Modules

**Ergonomically proven Workplace Accessories** 

automatically adjusted

0

00