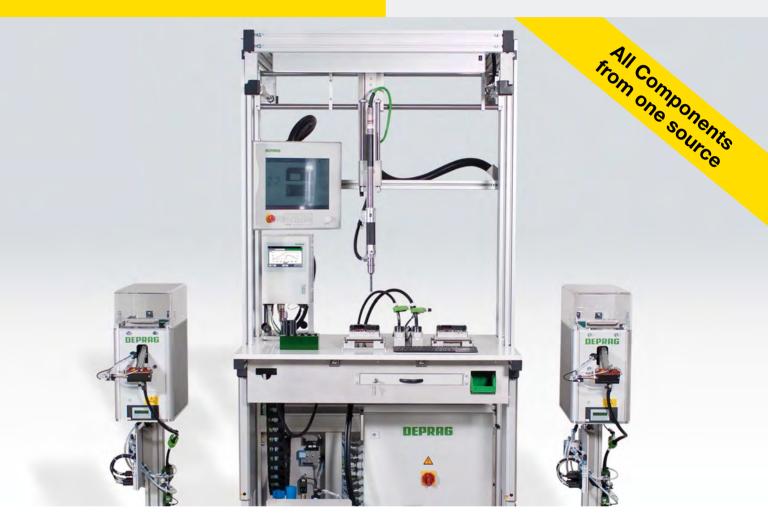

# THE INTELLIGENT MANUAL WORK STATION

#### **The Intelligent Manual Work Station**

- Intelligent Process Control and Process Documentation
- Highest Accuracy through the established EC Technology
- Automatic adjustment of your screwdriving parameters based upon position control
- Technical Cleanliness through vacuum extraction, low agitation feeding techniques and special process parameters
- Monitoring and control of part counts, screw positions and screw insertion sequences

## Automation building modules tuned as a system FROM ONE SOURCE!

**ESD-Capable** 

**Cost Effective** 

**Targeted Dissipation of Electrostatic Charge** 

**Individual Components** tuned as a System

**Standard Solutions** 