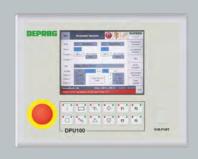

#### **Process Reliability**

**Highest Accuracy** 

Monitoring and Control of the Screwdriving Process

Analyze, Record and Display your Process Data